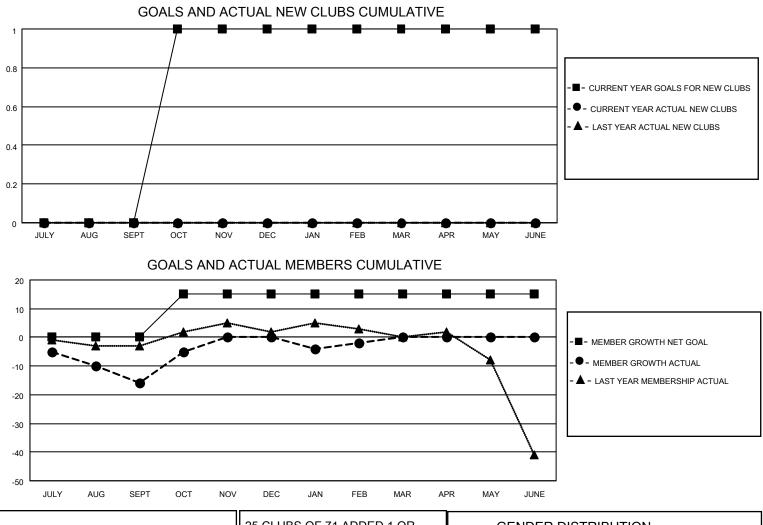

## LOCATION NETHERLANDS

District 110BZ

Results as of: 2/28/2022

| Clubs                 |               |           |               | Members               |                        |                         |                                                    |
|-----------------------|---------------|-----------|---------------|-----------------------|------------------------|-------------------------|----------------------------------------------------|
| RESULTS FOR 2021-2022 |               |           |               | RESULTS FOR 2021-2022 |                        |                         |                                                    |
| QUARTER               | NEW CLUB GOAL | NEW CLUBS | DROPPED CLUBS | QUARTER MEM           | BER GROWTH NET<br>GOAL | MEMBER GROWTH<br>ACTUAL | DROPPED<br>MEMBERS ACTUAL<br>(including transfers) |
| JULY/AUG/SEPT         | 0             | 0         | 0             | JULY/AUG/SEPT         | 0                      | 6                       | 21                                                 |
| OCT/NOV/DEC           | 1             | 0         | 0             | OCT/NOV/DEC           | 15                     | 38                      | 18                                                 |
| JAN/FEB/MAR           | 0             | 0         | 0             | JAN/FEB/MAR           | 0                      | 6                       | 8                                                  |
| APR/MAY/JUNE          | 0             | 0         | 0             | APR/MAY/JUNE          | 0                      | 0                       | 0                                                  |